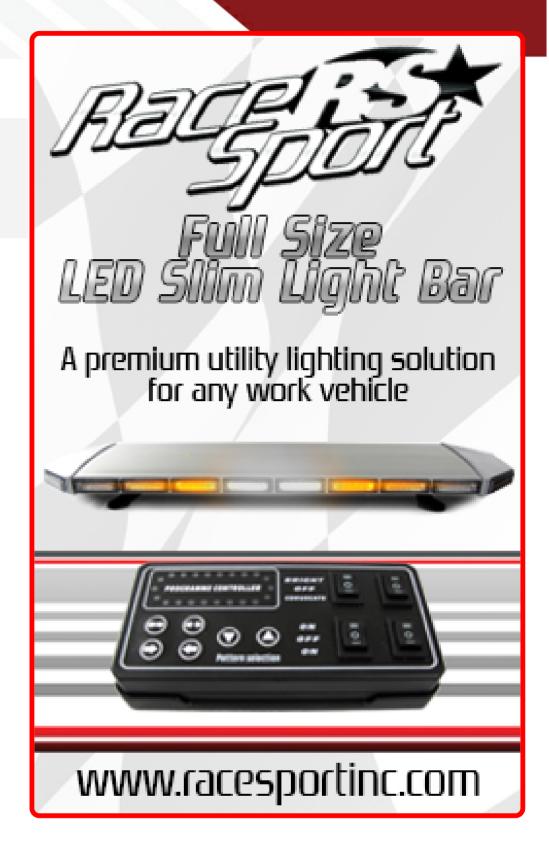

#### Part # 1003807

Description 48in Full Size SLIM 1W-LED Light Bar (Amber), Takedown/Alley Light (White), 6-LED Rear Traffic Advisor (Amber)

Categories Agricultural, Beacons and Mini Light Bar Strobes

#### **Product Information**

Our multi-function LED Light Bar Beacon offers high performance, competitive cost, and ease of use . Front, rear, and full bar operation control • Optional Scan-Lock flash patterns • Pattern override feature • Low power